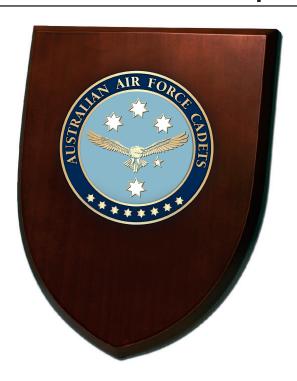

## **PRODUCT DESCRIPTION:**

This stunning plaque is a true masterpiece, boasting a 105mm full colour enamel crest set on a 200x160mm timber finish shield. Presented in a stylish silver gift box with a form cut insert, it is the ideal gift or award for your next presentation.